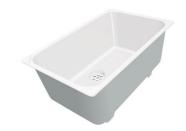

### UNIKA 400 FUME GUN METAL SOUS PLAN

Kitchen Sinks

Code: S156 S56

CUVE UNIKA 40X40 CM SOUS-PLAN GUN METAL

### DETAILS

| Coloring               | Gun Metal                                                       |
|------------------------|-----------------------------------------------------------------|
| Edge/Installation Type | Undermount                                                      |
| Finish                 | PVD                                                             |
| Material               | AISI 304 stainless steel                                        |
| Texture                | Fumé                                                            |
| Base                   | 60 cm                                                           |
| Dimensions             | 440x440 mm                                                      |
| Standard fittings      | Fixing hooks, gasket, drain, overflow and siphon, boxed packing |
| Mixer holes            | No standard holes                                               |

| Built-in hole   | View technical data sheet |
|-----------------|---------------------------|
| Drainer         | No                        |
| Width           | 44 cm                     |
| Bowl dimension  | 400 x 400 mm              |
| Number of bowls | 1 bowl                    |
| Waste fitting   | 3,5" drain                |