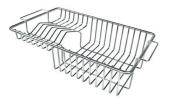

#### GRILLE POR.ASSIETTES INOX mm214x379

A100 C03 \* only in combination with the accessory A644 A01

### GRILLE PORTE-ASSIETTES INOX 25x35 A100 A54

\* only in combination with the accessory A644 F04

PLANCHE DE DECOUPE CRYSTAL 23x41 CM A631 C00

PLANCHE DE DECOUPE DOUBLE HDPE A644 A01

PLANCHE DE DECOUPE DOUBLE IROKO A644 F04

#### GRILLE PORTE-ASSIETTES INOX 250x425 A100 B01