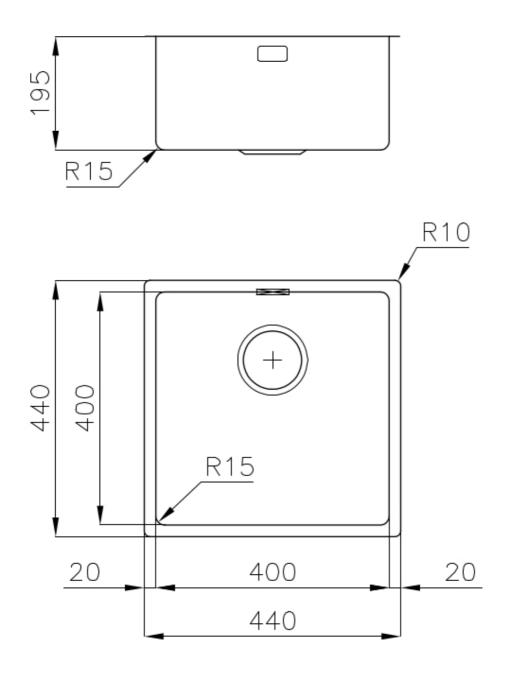

### DETAILS

| Coloring               | Gun Metal                                                       |
|------------------------|-----------------------------------------------------------------|
| Edge/Installation Type | Undermount                                                      |
| Finish                 | PVD                                                             |
| Material               | AISI 304 stainless steel                                        |
| Texture                | Fumé                                                            |
| Base                   | 60 cm                                                           |
| Dimensions             | 440x440 mm                                                      |
| Standard fittings      | Fixing hooks, gasket, drain, overflow and siphon, boxed packing |
| Mixer holes            | No standard holes                                               |

| Built-in hole   | View technical data sheet |
|-----------------|---------------------------|
| Drainer         | No                        |
| Width           | 44 cm                     |
| Bowl dimension  | 400 x 400 mm              |
| Number of bowls | 1 bowl                    |
| Waste fitting   | 3,5" drain                |

### FEATURES

| Basket 3,5" waste fitting | The drain is equipped with a large 3.5" drain, with the practical basket cap that prevents the discharge of solid parts.                                                                                                                                                                                                                       |
|---------------------------|------------------------------------------------------------------------------------------------------------------------------------------------------------------------------------------------------------------------------------------------------------------------------------------------------------------------------------------------|
| Gun Metal                 | The Gun Metal finish is obtained by treating steel with a physical process called PVD (Phisical Vacuum Deposition) which deposits particles of noble metals on the surface. The result is a unique and refined aesthetic effect, and an improvement of the mechanical properties of the steel which is more resistant to impact and scratches. |
| High thickness            | 1mm thick steel. A significant thickness, which guarantees the maximum sturdiness and durability.                                                                                                                                                                                                                                              |
| Perimetral overflow       | The overflow is always a security on the Foster sinks that prevents the overflow of water in case of oversights. The perimeter drain solution improves aesthetics thanks to its square and essential shape.                                                                                                                                    |
| Small radius              | Bowls with squared shapes with a modern design and an increased capacity, for a minimal aesthetics connected with an extreme practicity.                                                                                                                                                                                                       |