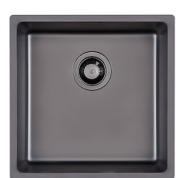

### UNIKA 400 FUME GUN METAL SOUS PLAN

Kitchen Sinks

Code: S156 S56

CUVE UNIKA 40X40 CM SOUS-PLAN GUN METAL

### DETAILS

| Coloring               | Gun Metal                                                       |
|------------------------|-----------------------------------------------------------------|
| Edge/Installation Type | Undermount                                                      |
| Finish                 | PVD                                                             |
| Material               | AISI 304 stainless steel                                        |
| Texture                | Fumé                                                            |
| Base                   | 60 cm                                                           |
| Dimensions             | 440x440 mm                                                      |
| Standard fittings      | Fixing hooks, gasket, drain, overflow and siphon, boxed packing |
| Mixer holes            | No standard holes                                               |

| Built-in hole   | View technical data sheet |
|-----------------|---------------------------|
| Drainer         | No                        |
| Width           | 44 cm                     |
| Bowl dimension  | 400 x 400 mm              |
| Number of bowls | 1 bowl                    |
| Waste fitting   | 3,5" drain                |