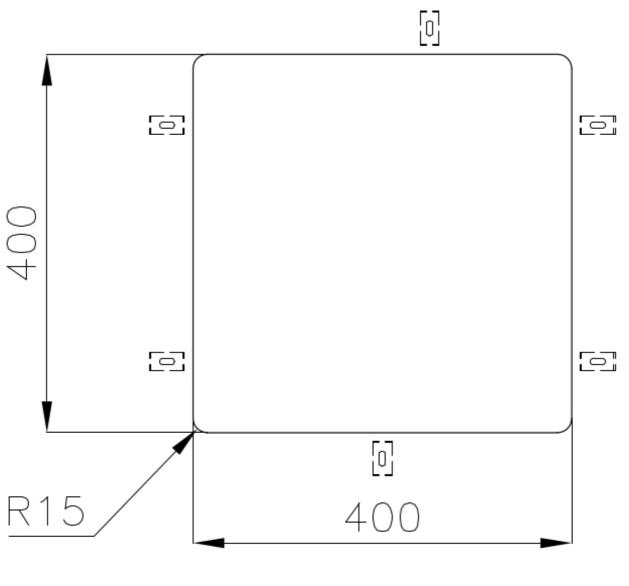

|
| Perimetral overflow       | The overflow is always a security on the Foster sinks that prevents the overflow of water in case of oversights. The perimeter drain solution improves aesthetics thanks to its square and essential shape.                                                                                                                                    |
| Small radius              | Bowls with squared shapes with a modern design and an increased capacity, for a minimal aesthetics connected with an extreme practicity.                                                                                                                                                                                                       |

### **TECHNICAL DATA**





Cut out size Dimensioni per foratura top

### **OPTIONAL ACCESSORIES**



CUVETTE PERFOREE INOX A154 F00 \* only in combination with the accessory A644 F04



CUVETTE PLASTIQUE BLANCHE A153 A00



#### GRILLE POR.ASSIETTES INOX mm214x379

A100 C03 \* only in combination with the accessory A644 A01



### GRILLE PORTE-ASSIETTES INOX 25x35 A100 A54

\* only in combination with the accessory A644 F04



PLANCHE DE DECOUPE CRYSTAL 23x41 CM A631 C00



PLANCHE DE DECOUPE DOUBLE HDPE A644 A01



PLANCHE DE DECOUPE DOUBLE IROKO A644 F04



**PLANCHE DE DECOUPE HDPE** 27x42 CM A657 F01



CUVETTE INOX PERFOREE

A151 F00 \* only in combination with the accessory A644 A01



#### GRILLE PORTE-ASSIETTES INOX 250x425 A100 B01



#### KIT RÂPES ET PLANCHE DE DECOUPE HDPE

A159 A01 \* only in combinat