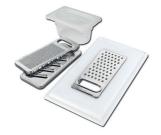

#### KIT RÂPES ET PLANCHE DE DECOUPE HDPE

A159 A01 \* only in combination with the accessory A644 A01